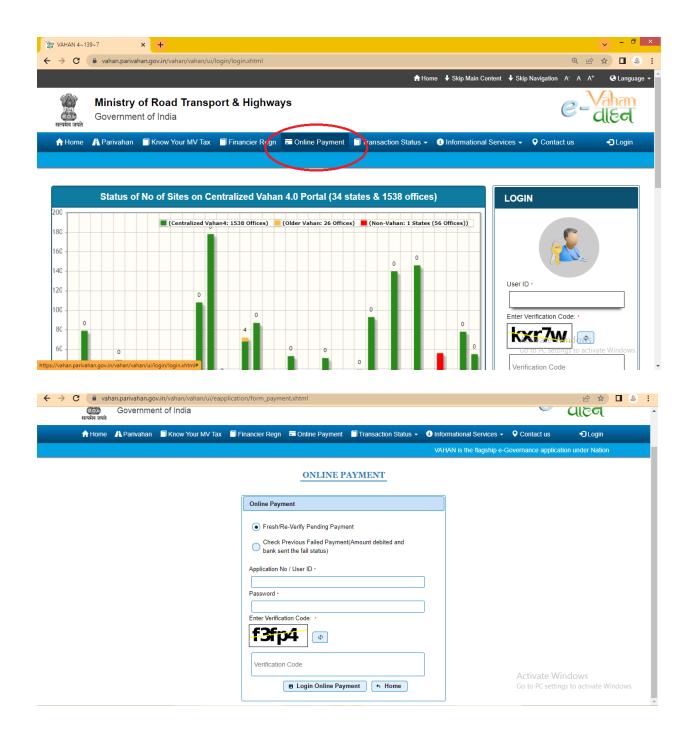

 $\underline{https://parivahan.gov.in/parivahan/} \to Login \to Vahan\ Login \to Online\ Payment \to Login\ Online\ Payment$ 